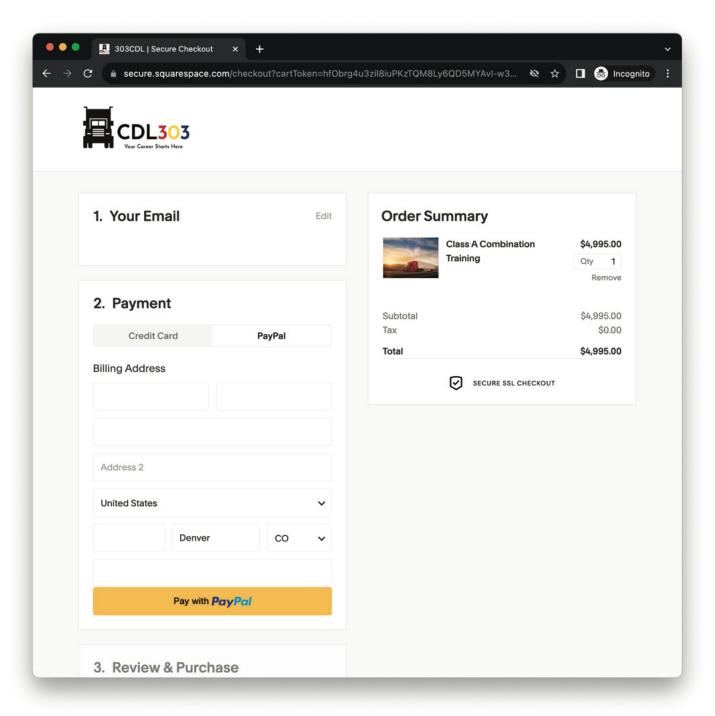

## 3. Enter your E-MAIL ADDRESS and click CONTINUE.

4. In the "Payment" field select PAYPAL at the top.
Enter billing address and phone number.

5. At the bottom click the yellow "Pay with PAYPAL"

6. A new window will pop-up. Enter your email or phone number and password to log into your existing PayPal account or sign up to create a new one.

## 7. Scroll down and select PAY MONTHLY.

Click CONTINUE to REVIEW ORDER.

8. Review your billing address and phone.

Click CONTINUE.

9. Enter your date of birth, last 4 numbers of your social security number and estimated annual income.