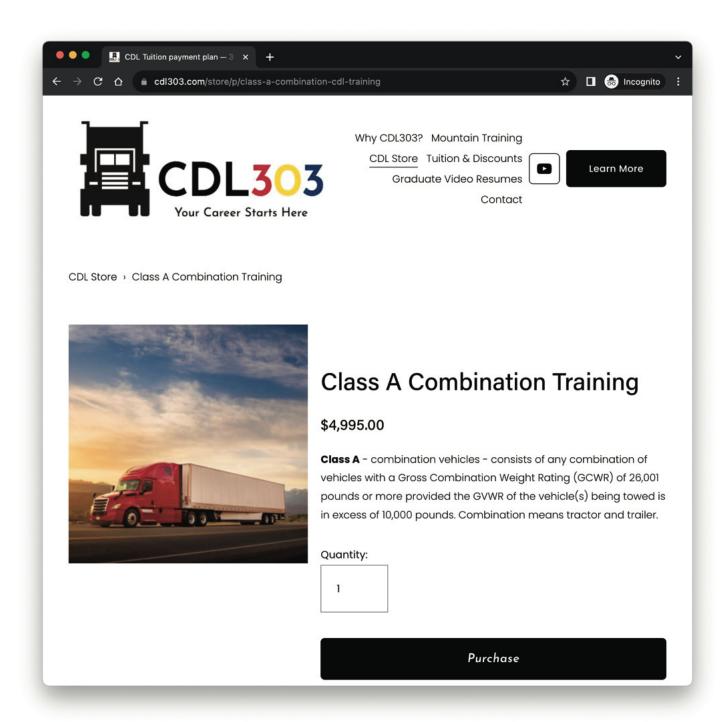

Welcome to the PayPal Monthly application and instruction guide for CDL 303.

We are offering this payment option so you can attend CDL 303, train, graduate then get a job. Once you have a steady income you'll be able to pay off your tuition.

1. In the CDL STORE choose your course.







## 2. Click PURCHASE

>>>>>>>>

## 3. Enter your E-MAIL ADDRESS and click CONTINUE.





4. In the "Payment" field select PAYPAL at the top.
Enter billing address and phone number.



5. At the bottom click the yellow "Pay with PAYPAL"





6. A new window will pop-up. Enter your email or phone number and password to log into your existing PayPal account or sign up to create a new one.





## 7. Scroll down and select PAY MONTHLY.

Click CONTINUE to REVIEW ORDER.





8. Review your billing address and phone.

Click CONTINUE.





9. Enter your date of birth, last 4 numbers of your social security number and estimated annual income.

Click AGREE and APPLY.