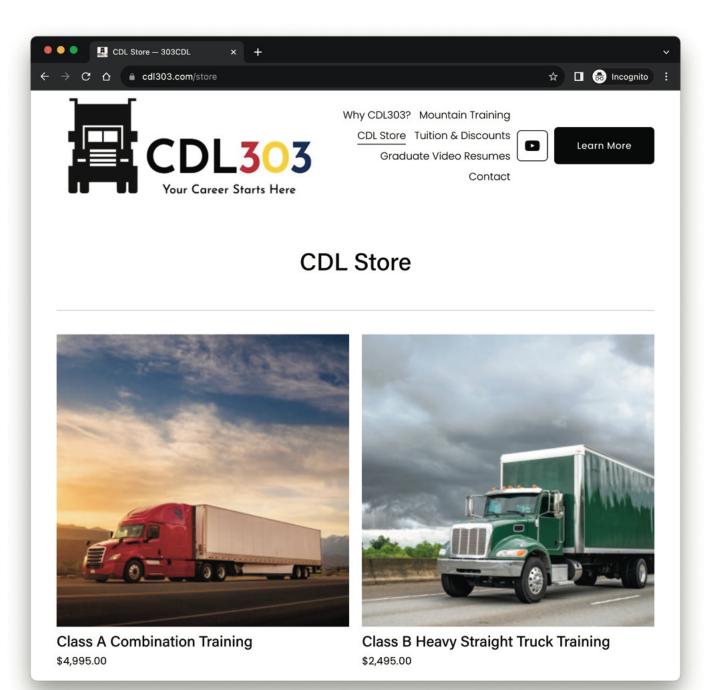

Welcome to the PayPal Monthly application and instruction guide for CDL 303.

We are offering this payment option so you can attend CDL 303, train, graduate then get a job. Once you have a steady income you'll be able to pay off your tuition.

1. In the CDL STORE choose your course.







## 2. Click PURCHASE

>>>>>>>>

## 3. Enter your E-MAIL ADDRESS and click CONTINUE.





4. In the "Payment" field select PAYPAL at the top.
Enter billing address and phone number.



5. At the bottom click the yellow "Pay with PAYPAL"





6. A new window will pop-up. Enter your email or phone number and password to log into your existing PayPal account or sign up to create a new one.





## 7. Scroll down and select PAY MONTHLY.

Click CONTINUE to REVIEW ORDER.





8. Review your billing address and phone.

Click CONTINUE.





9. Enter your date of birth, last 4 numbers of your social security number and estimated annual income.

Click AGREE and APPLY.