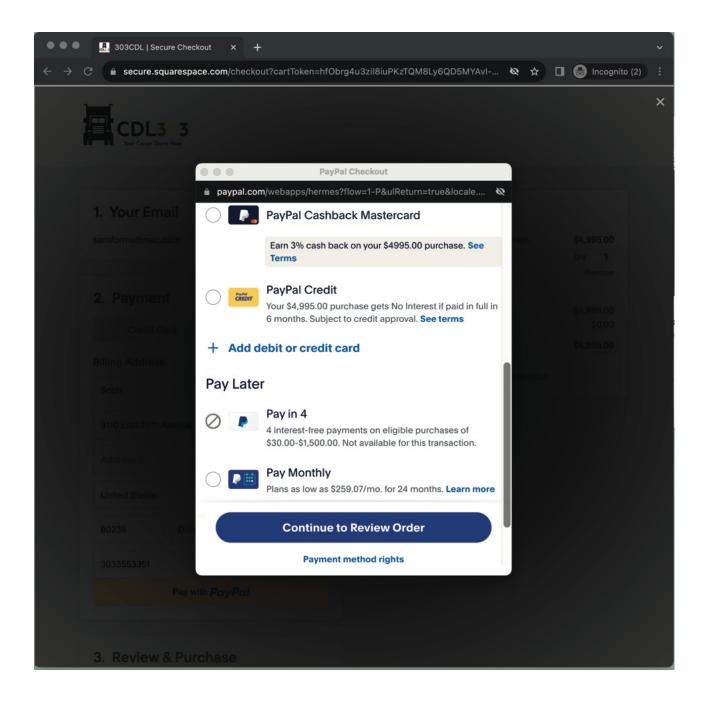

## 7. Scroll down and select PAY MONTHLY.

Click CONTINUE to REVIEW ORDER.

8. Review your billing address and phone.

Click CONTINUE.

9. Enter your date of birth, last 4 numbers of your social security number and estimated annual income.