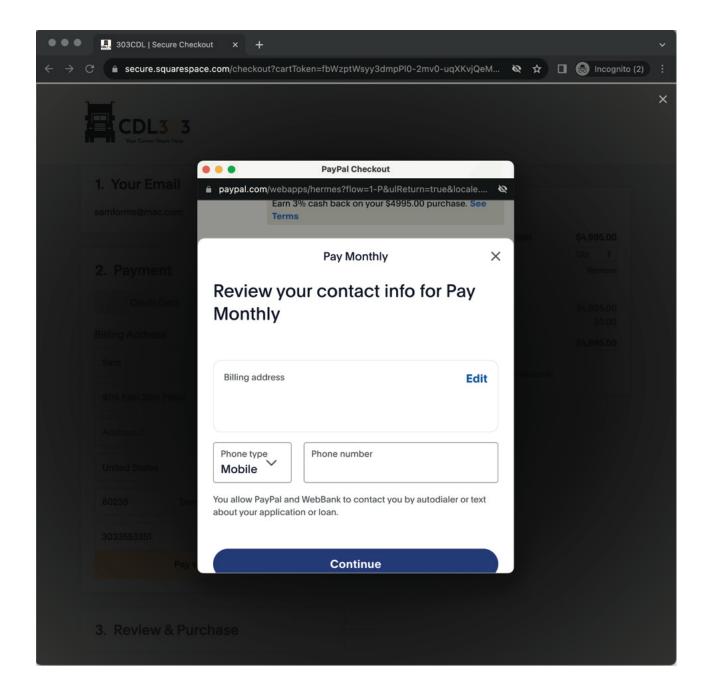

## 7. Scroll down and select PAY MONTHLY.

Click CONTINUE to REVIEW ORDER.

8. Review your billing address and phone.

Click CONTINUE.

9. Enter your date of birth, last 4 numbers of your social security number and estimated annual income.