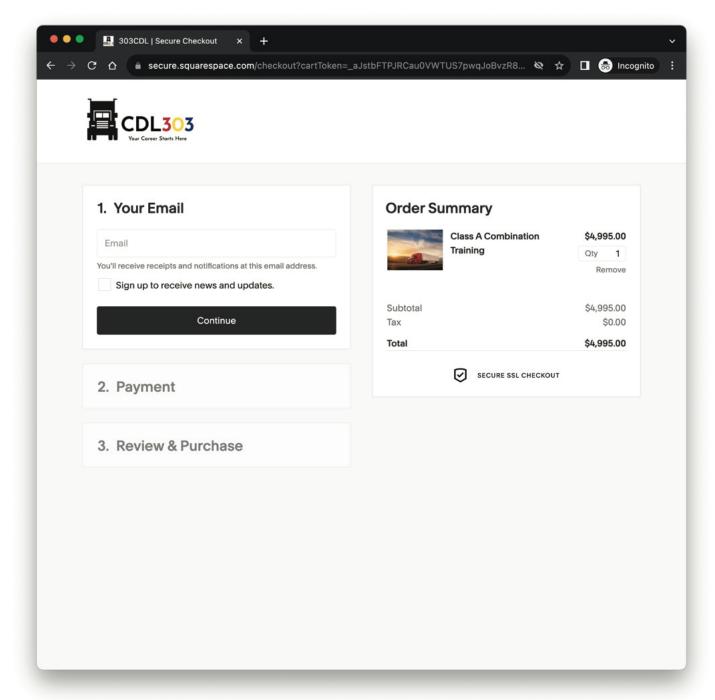

## 3. Enter your E-MAIL ADDRESS and click CONTINUE.

4. In the "Payment" field select PAYPAL at the top.
Enter billing address and phone number.

5. At the bottom click the yellow "Pay with PAYPAL"

6. A new window will pop-up. Enter your email or phone number and password to log into your existing PayPal account or sign up to create a new one.