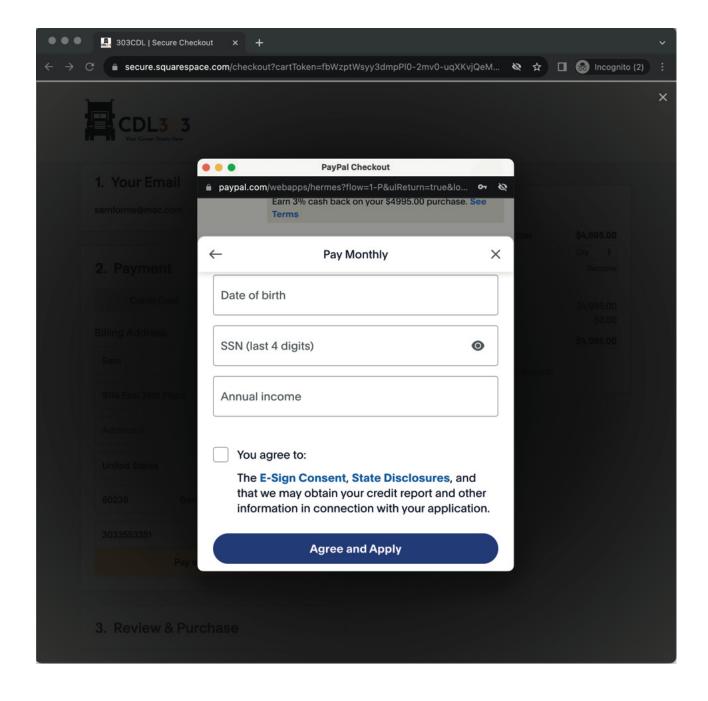

## 7. Scroll down and select PAY MONTHLY.

Click CONTINUE to REVIEW ORDER.

8. Review your billing address and phone.

Click CONTINUE.

9. Enter your date of birth, last 4 numbers of your social security number and estimated annual income.

Click AGREE and APPLY.