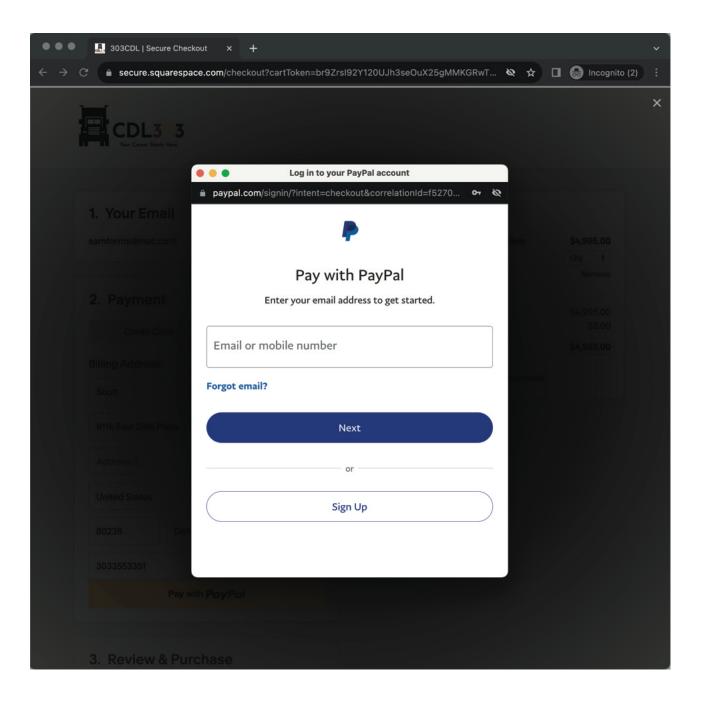

## 3. Enter your E-MAIL ADDRESS and click CONTINUE.

4. In the "Payment" field select PAYPAL at the top.
Enter billing address and phone number.

5. At the bottom click the yellow "Pay with PAYPAL"

6. A new window will pop-up. Enter your email or phone number and password to log into your existing PayPal account or sign up to create a new one.